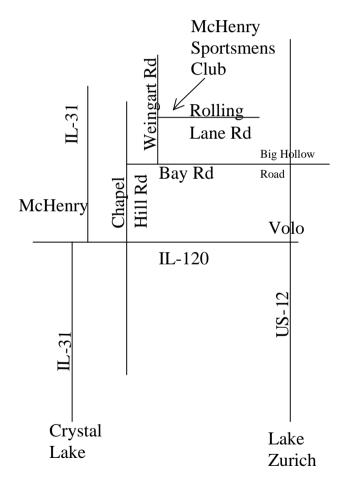

# **Directions to McHenry Sportsmens Club**

From intersection of IL-31 and IL-120 in McHenry proceed east on IL-120 to Chapel Hill Road (Shell Station) and turn Left (north). Turn Right (east) on Bay Road. Turn Left (north) on Weingart Road. Club is on the northeast corner of Weingart and Rolling Lane Road.